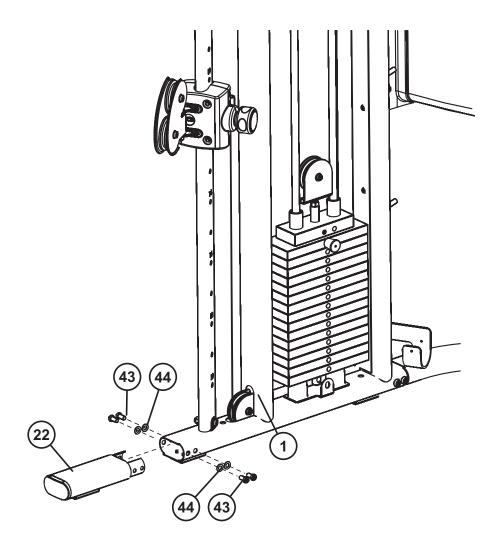

# STEP 1:

Use the following hardware contained in Blister Pack (7-1):

- M10 x 20mm SCREW (Qty. 24)
- M10 WASHER (Qty. 24)
- ☐ Make sure the LEFT TOWER (1) and the RIGHT TOWER (11) are positioned correctly prior to assembly. The LEFT U BRACKET (A) and RIGHT U BRACKET (B) should point towards each other as shown in the above illustration.
- ☐ Use four M10 x 20mm SCREWS (43) and four M10 WASHERS (44) to connect the BOTTOM BRACKET TUBE (4) to the LEFT TOWER (1). Finger tighten only.

# NOTE: THE BOTTOM BRACKET TUBE (4) HAS A RUBBER PAD ATTACHED TO IT TO MAKE CONTACT WITH THE FLOOR.

Repeat the above process using the TOP BRACKET TUBE (2) and the MIDDLE BRACKET TUBE (3).

# NOTE: THE TOP BRACKET TUBE (2) DOES NOT HAVE ANY HOLES. THE MIDDLE BRACKET TUBE (3) HAS THREE HOLES THROUGH THE TOP AND BOTTOM.

■ Repeat all of the above steps to attach the TOP (2), MIDDLE (3), and BOTTOM (4) BRACKET TUBES to the RIGHT TOWER (11).

# STEP 2:

Use the following hardware contained in Blister Pack (7-1):

- M10 x 70mm SCREW (Qty. 4)
- M10 WASHER (Qty. 8)
- M10 HEX NYLOCK NUT (Qty. 4)
- Attach the CHIN UP BAR (12) between the LEFT TOWER (1) and RIGHT TOWER (11) using four M10 x 70mm SCREWS (50), eight M10 WASHERS (44), and four M10 HEX NYLOCK NUTS (49). Finger tighten only.

# NOTE: Make sure the CHIN UP BAR (12) is in the correct position as shown.

☐ Tighten all FRAME and CHIN UP BAR screws and nuts securely.

# **STEP 10:**

Use the following hardware contained in Blister Pack (7-4):

- M10 x 20mm SCREW (Qty. 8)
- M10 WASHER (Qty. 8)
- ☐ Install one FOOT EXTENSION (22) to the bottom of the LEFT TOWER (1) using four M10 x 20mm SCREWS (43) and four M10 WASHERS (44).
- □ Repeat the above step to attach the other FOOT EXTENSION (22) to the bottom of the RIGHT TOWER (11).